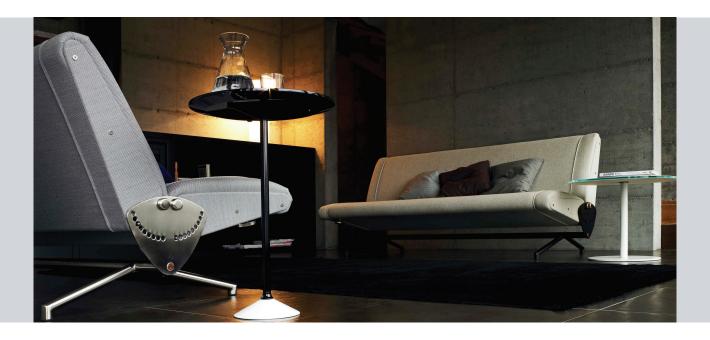

#### INTRO

When the D70 was first presented as a "patented sofa-bed" at the Exhibition of individual furniture items in the 10th Triennale Exhibition in 1954, it emblemised the fresh direction taken by the newly formed Tecno. Almost as a manifesto statement, the highly visible mechanical joint expressed Osvaldo Borsani's determination to design and make items of furniture that were original, autonomous and elegant in form, but technical and industrial in production.

The D70 has two pivoting wings, a metal frame, polyurethane foam filling, and fabric or leather upholstery. The opening mechanism consists of a lever with a securing pin that engages with holes in a graduated plate. The mechanism is operated effortlessly by a practical knob and allows the backrest and seat to assume any angle and to fold down to form a bed. The base and all painted metal parts are finished in dark grey or satin nickel. The sofa is strikingly harmonious in its form and static design, and extremely comfortable too, thanks to the way in which its soft parts adapt to the shape of the body. It has become a design icon for home, office and reception areas.

#### AWARDS

10th Triennale Exhibition: Honourable mention

 Reclinable sofa with pivoting wings

 1PD6021: L 195 D 90/115 H 85
 Dark grey metal base

 1PD6022: L 195 D 90/115 H 85
 Satin nickel base