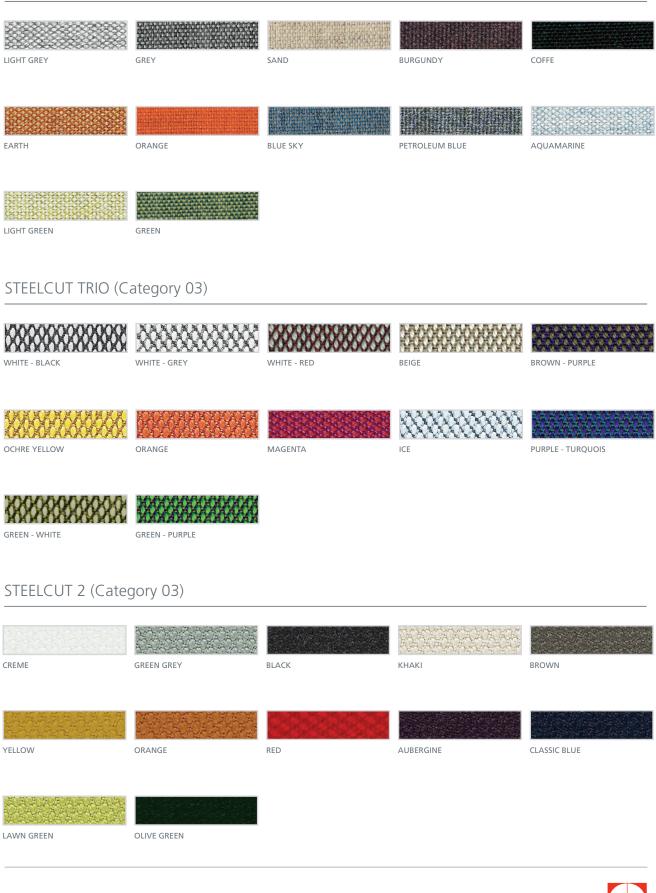

### DIVINA (Category 03)

| CHALK                    | BLACK      | SAND          | YELLOW        | ORANGE        |  |  |  |
|--------------------------|------------|---------------|---------------|---------------|--|--|--|
| RED                      | MAGENTA    | PURPLE        | ELETTRIC BLUE | CLASSIC BLUE  |  |  |  |
| LIGHT GREEN              | KIWI GREEN |               |               |               |  |  |  |
| HALLINGDAL (Category 03) |            |               |               |               |  |  |  |
| CREME                    | GREY       | BLACK - GREY  | BROWN - GREY  | BROWN         |  |  |  |
| OCHRE YELLOW             | ORANGE     | ORANGE - MARS | RED           | ELETTRIC BLUE |  |  |  |